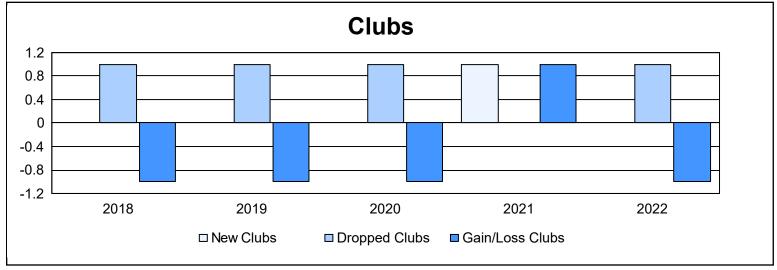

District 5M 4 As of June 2022 Cumulative

| Year      | New<br>Clubs | Dropped<br>Clubs | Gain/<br>Loss<br>Clubs | New<br>Members | Charter<br>Members | Reinstate<br>Members | Transfer<br>Members | Total<br>Member<br>Added | Total<br>Members<br>Dropped | Gain/<br>Loss<br>Members |
|-----------|--------------|------------------|------------------------|----------------|--------------------|----------------------|---------------------|--------------------------|-----------------------------|--------------------------|
| 2017-2018 | 0            | 1                | -1                     | 162            | 1                  | 5                    | 7                   | 175                      | 141                         | 34                       |
| 2018-2019 | 0            | 1                | -1                     | 123            | 1                  | 1                    | 5                   | 130                      | 137                         | -7                       |
| 2019-2020 | 0            | 1                | -1                     | 55             | 0                  | 1                    | 6                   | 62                       | 132                         | -70                      |
| 2020-2021 | 1            | 0                | 1                      | 73             | 28                 | 5                    | 1                   | 107                      | 126                         | -19                      |
| 2021-2022 | 0            | 1                | -1                     | 93             | 0                  | 4                    | 7                   | 104                      | 136                         | -32                      |
| Average   | 0            | 1                | -1                     | 101            | 6                  | 3                    | 5                   | 116                      | 134                         | -19                      |