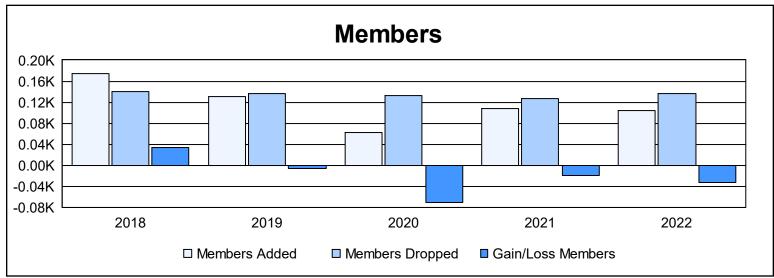

District 5M 4 As of June 2022 Cumulative

| Year      | New<br>Clubs | Dropped<br>Clubs | Gain/<br>Loss<br>Clubs | New<br>Members | Charter<br>Members | Reinstate<br>Members | Transfer<br>Members | Total<br>Member<br>Added | Total<br>Members<br>Dropped | Gain/<br>Loss<br>Members |
|-----------|--------------|------------------|------------------------|----------------|--------------------|----------------------|---------------------|--------------------------|-----------------------------|--------------------------|
| 2017-2018 | 0            | 1                | -1                     | 162            | 1                  | 5                    | 7                   | 175                      | 141                         | 34                       |
| 2018-2019 | 0            | 1                | -1                     | 123            | 1                  | 1                    | 5                   | 130                      | 137                         | -7                       |
| 2019-2020 | 0            | 1                | -1                     | 55             | 0                  | 1                    | 6                   | 62                       | 132                         | -70                      |
| 2020-2021 | 1            | 0                | 1                      | 73             | 28                 | 5                    | 1                   | 107                      | 126                         | -19                      |
| 2021-2022 | 0            | 1                | -1                     | 93             | 0                  | 4                    | 7                   | 104                      | 136                         | -32                      |
| Average   | 0            | 1                | -1                     | 101            | 6                  | 3                    | 5                   | 116                      | 134                         | -19                      |